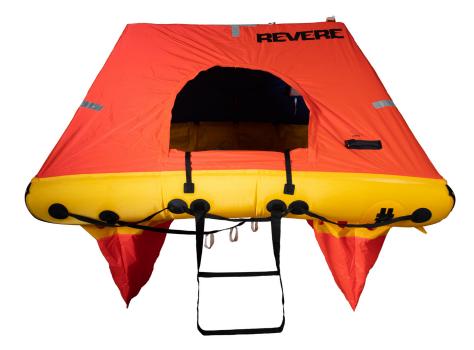

## AERO ELITE LIFE RAFT

Revere Survival Inc. 5323 Highway Avenue **Jacksonville** FL 32254

If your flight plan includes time over water, Revere's Aero Elite life raft should be on your preflight checklist. The ultimate lightweight life raft for general aviation, the Aero Elite 4 weighs only

The Aero Elite is the most compact, lightweight general aviation life raft in its class making it easy to stow and deploy. It features one large oversized 13" tube; vertical bulkheads inside divide the tube into two independent air-holding compartments, so if one compartment is punctured, the other keeps you afloat. Offering a spacious 4ft2 per person, the Aero Elite includes a heavy-duty boarding ladder, an inflatable floor, automatically inflated canopy, stowage pockets, zippered windows, flashing strobe, four extra-large, 200 lb ballast pockets, an extensive survival equipment pack including USCG/SOLAS flares and much more. The Aero Elite is vacuum-packed to add greater protection against the environment and minimize servicing costs as service is required just once every three years.

### **KEY FEATURES**

- Automatically inflated canopy
- Extra large weighted ballast
- Multi-chambered tube
- including USCG/SOLAS

- Flashing strobe

- Proper installation and use in accordance with Revere