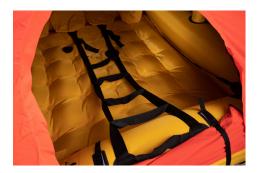

The Aero Elite is the most compact, lightweight general aviation life raft in its class making it easy to stow and deploy. It features one large oversized 13" tube; vertical bulkheads inside divide the tube into two independent air-holding compartments, so if one compartment is punctured, the other keeps you afloat. Offering a spacious 4ft2 per person, the Aero Elite includes a heavy-duty boarding ladder, an inflatable floor, automatically inflated canopy, stowage pockets, zippered windows, flashing strobe, four extra-large, 200 lb ballast pockets, an extensive survival equipment pack including USCG/SOLAS flares and much more. The Aero Elite is vacuum-packed to add greater protection against the environment and minimize servicing costs as service is required just once every three years.