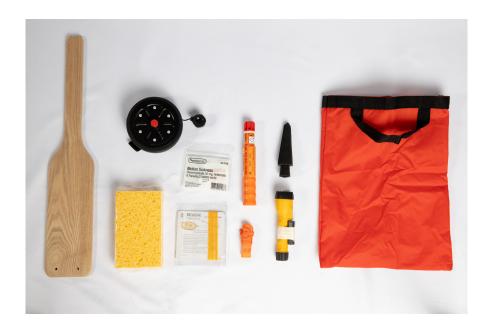

The Aero Elite is the most compact, lightweight general aviation life raft in its class making it easy to stow and deploy. It features one large oversized 13" tube; vertical bulkheads inside divide the tube into two independent air-holding compartments, so if one compartment is punctured, the other keeps you afloat. Offering a spacious 4ft2 per person, the Aero Elite includes a heavy-duty boarding ladder, an inflatable floor, automatically inflated canopy, stowage pockets, zippered windows, flashing strobe, four extra-large, 200 lb ballast pockets, an extensive survival equipment pack including USCG/SOLAS flares and much more. The Aero Elite is vacuum-packed to add greater protection against the environment and minimize servicing costs as service is required just once every three years.

### **INCLUDES**

- Signal Mirror