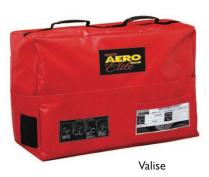

#### **ORDERING INFORMATION**

| DESCRIPTION                | PART NO. | CAPACITY | WEIGHT (lbs) | DIMENSIONS (Inches) |
|----------------------------|----------|----------|--------------|---------------------|
| Aero Elite 4 Person Valise | 45-AE4V  | 4        | 45           | 25 × 18.5 × 10      |
| Aero Elite 6 Person Valise | 45-AE6V  | 6        | 50           | 28 × 17.5 × 11.5    |
| Aero Elite 8 Person Valise | 45-AE8V  | 8        | 56           | 30 × 19 × 12.5      |