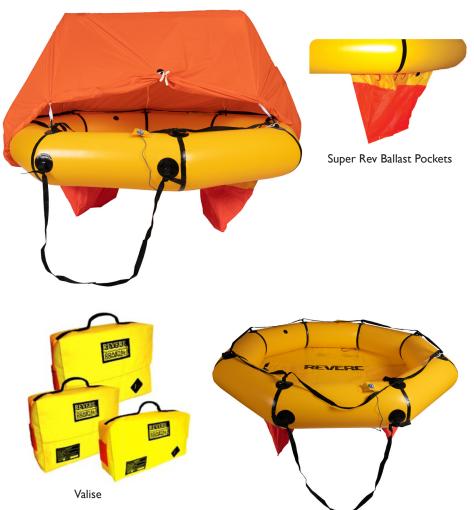

## OASTAL OMPACT IFE RAFT

Revere Survival Inc. 5323 Highway Avenue **Jacksonville** FL 32254

Ideal for coastal boaters, the Coastal Compact bridges the gap between the life jacket and a fullfeature life raft - offering those traveling alone the smallest, lightest and most inexpensive raft available today.

With double 200 lb. SuperRev™ weighted ballast pockets and sea anchor, the Coastal Compact enhances stability in rough sea conditions. Its light weight allows for easy deployment, and the compact size makes stowage easy in the smallest of spaces. Operation is easy. Just open the red flap on the valise and extend the painterline. Give a hard pull and the raft inflates automatically in less than 30 seconds with Coastal Compact's high-tech, self-contained CO2 inflation system. 5-Year Limited Warranty on all Revere Coastal Compacts™ Valid only with:

### **KEY FEATURES**

- Double 200 lb. SuperRev™ ballast pockets for stability
- Compact size allows for easy stowage and deployment
- Smallest, lightest and least expensive liferaft available today

PRODUCT DATASHEET

### **ORDERING INFORMATION**

| DESCRIPTION                 | PART NO. | CAPACITY | WEIGHT (lbs) | DIMENSIONS (Inches) |
|-----------------------------|----------|----------|--------------|---------------------|
| 2 Person Valise             | 45-CC2V  | 2        | 13           | 19.5 × 10 × 5       |
| 4 Person Valise             | 45-CC4V  | 4        | 16           | 16.5 × 13 × 5       |
| 4 Person Valise with Canopy | 45-CC4VP | 4        | 18.5         | 16.5 × 13 × 6       |
| 6 Person Valise             | 45-CC6V  | 6        | 20           | 20 × 13 × 7         |
| 6 Person Valise with Canopy | 45-CC6VP | 6        | 23           | 20 × 14 × 7.5       |