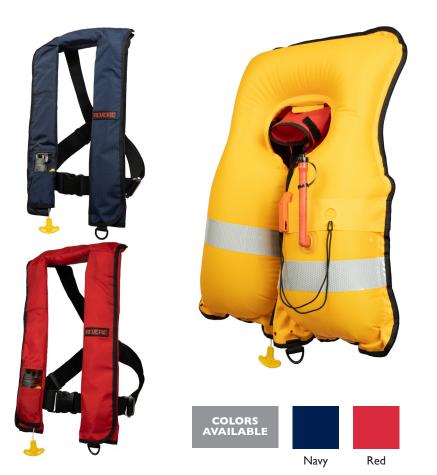

## COMFORTMAX INFLATABLE LIFE JACKET

Revere's ComfortMax Inflatable Life Jacket offers a manual or auto inflation system, combining comfort with the convenience of instant CO2 inflation technology.

It has dual waist adjustment straps for a perfect fit, and a D-ring for connecting a kill-switch lanyard for safety. The heavy-duty 420 Denier nylon fabric covering has a clear status window with a view of the inflation system status indicator.

## KEY FEATURES

- US Coastguard approved for persons at least 16 years of age weighing 80 lbs. and above with a chest size between 30" and 52"
- 35 lbs. of buoyancy (156 N)
- Dual waist belt stainless-steel adjusters
- Exterior inflation system access flap
- Comfortable 2'' waist strap and solid point attachment backstrop
- Heavy-duty 420 denier nylon
  outer cover
- Includes signal whistle
- SOLAS-grade retro-reflective tape on inflatable bladder
- Accessory strap on bladder for attachment of optional Aquaspec light
- The neck area has no velcro or edge binding to cause chafing or abrasion for all-day comfort
- Harness version has 2 stainless steel D-rings for attachment to a safety line - type V approval

## ORDERING INFORMATION

| PART NO.      | DESCRIPTION                                                             |
|---------------|-------------------------------------------------------------------------|
| 45-61018-101N | ComfortMax Inflatable Life Jacket, Manual, Navy, Type III               |
| 45-61018-101R | ComfortMax Inflatable Life Jacket, Manual, Red, Type III                |
| 45-61019-101N | ComfortMax Inflatable Life Jacket, Automatic, Navy, Type II             |
| 45-61019-101R | ComfortMax Inflatable Life Jacket, Automatic, Red, Type II              |
| 45-61020-101N | ComfortMax Inflatable Life Jacket with Harness, Manual, Navy, Type V    |
| 45-61020-101R | ComfortMax Inflatable Life Jacket with Harness, Manual, Red, Type V     |
| 45-61021-101N | ComfortMax Inflatable Life Jacket with Harness, Automatic, Navy, Type V |
| 45-61021-101R | ComfortMax Inflatable Life Jacket with Harness, Automatic, Red, Type V  |