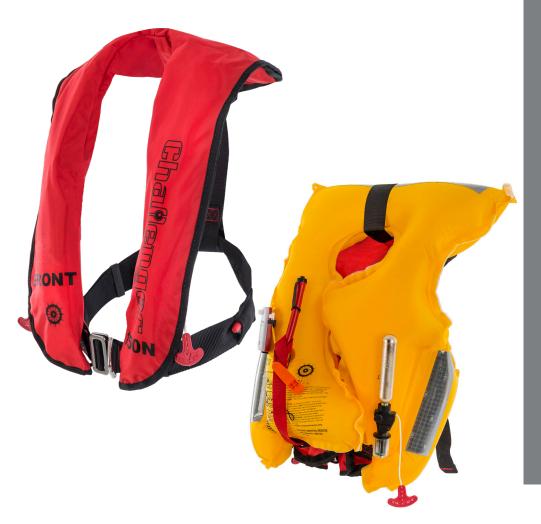

## CHALLENGER **FLEXI-WING 150** SOLAS LIFE JACKET

Revere Survival Inc. 5323 Highway Avenue **Jacksonville** FL 32254

The Flexi-Wing 150 Life jacket is designed as a dual purpose Emergency Abandonment or Constant Wear life jacket. The low profile design allows the wearer unrestricted movement and full forward & downward vision.

The unique Flexi-Wing design affords the wearer enhanced in-water performance with higher mouth freeboard and improved flotation angles. The interlocking lobe design self rights wearer in under 5 seconds and provides an effective wave barrier preventing water from being channeled into the airways. The tailored neck design gives vital support to the head and neck, even to an unconscious subject.

## KEY FEATURES

- High visibility fabric
- Lightweight and comfortable
- Fully approved to the latest
- The unique bladder shape