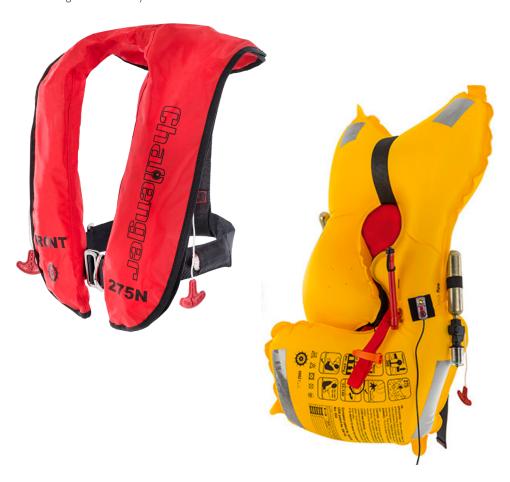

## Challenger Solas Interlock 275, Shipswheel Auto and Harness Red Nylon (Hood)

The Interlock 275 is specially designed for use as a combined working/abandonment life jacket. It is designed to be worn when the user is wearing heavy duty clothing or with an abandonment suit. The SOLAS approved Challenger Interlock 275 life jacket in durable red nylon fabric has been designed for use as a combined working/ abandonment life jacket. This incredibly lightweight and comfortable to wear life jacket design gives excellent neck and head support which is particularly vital for an unconscious wearer.

With 330N buoyancy performance the life jacket is designed to be worn when the user is wearing heavy duty clothing or with an abandonment suit, where it guarantees to self right the wearer in less than 5 seconds.

The patented interlocking lobe design also creates an effective wave barrier, preventing water channelling into the airways.

www.reveresurvival.com