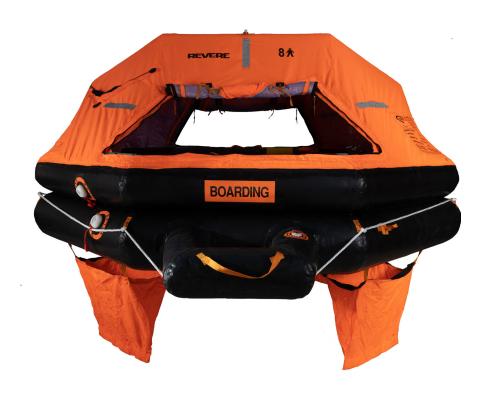

## REVERE USCG COMPACT LIFE RAFT

Revere Survival Inc. 5323 Highway Avenue Jacksonville FL 32254

The Revere USCG Compact Life raft is a robust design, developed from a product that has been used by the military for more than 15 years. The life raft is capable of a reliable performance in the harshest of conditions.

The Revere USCG Compact Life raft offers 40% space reduction over the cylindrical equivalent and is ideal for vessels with a drop height of 18m.

www.reveresurvival.com

Low Profile Cradle
\* Optional

### **KEY FEATURES**

- US Coastguard approved
- 6,8,10,12,16 person
- USCG pack options
- Compact container
- Launch-type: throw-over
- Stainless steel/galvanised cradle available on special order
- USCG approved internal and external lighting system
- 18m drop height
- Insulated floor to retain heat
- Retro-reflective tape to increase visibility
- Dual zip closure for splash protection
- Dual tube system
- Strong inflatable boarding ramp with reinforced bladder for ease of boarding
- Large water ballast pockets for maximum stability
- External guide rail
- Window ties to enable observation port