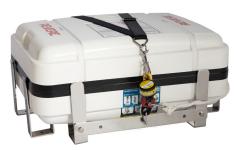

The Revere USCG Compact Life raft offers 40% space reduction over the cylindrical equivalent and is ideal for vessels with a drop height of 18m.

www.reveresurvival.com

Low Profile Cradle
\* Optional

### **ORDERING INFORMATION**

|  | PART NO.        | CAPACITY | WEIGHT (lbs) | DIMENSIONS (Inches) |
|--|-----------------|----------|--------------|---------------------|
|  | 45-REV-CPT-6LP  | 6        | 143          | 31 × 22 × 13        |
|  | 45-REV-CPT-8LP  | 8        | 169          | 33 × 22 × 13        |
|  | 45-REV-CPT-10LP | 10       | 198          | 37 × 25 × 14        |
|  | 45-REV-CPT-12LP | 12       | 220          | 37 × 25 × 14        |
|  | 45-REV-CPT-16LP | 16       | 278          | 43 × 26 × 15        |