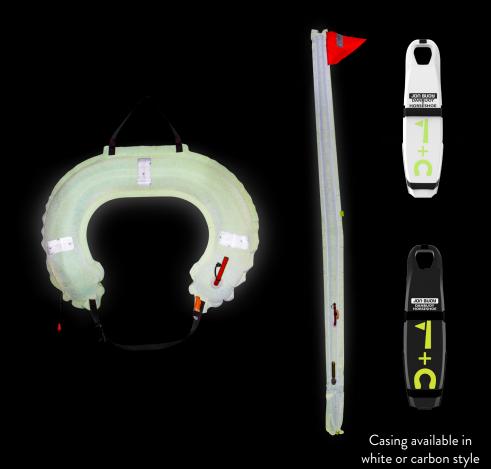

## JON BUOY DANBUOY & HORSESHOE COMBO GLO LITE

This combination of danbuoy and horseshoe conforms to the World Sailing Offshore Special Regulations and is a natural extension of the original inflatable Jon Buoy Danbuoy.

This easy-to-fit solution comes complete with a high impact casing, rail mounting cradle, inflatable danbuoy, inflatable horseshoe, drogue, whistle and danbuoy light.

Glo Lite uses innovative retro-reflective technology that significantly enhances the visibility of the hi-vis fabric, making it highly reflective and increases perception during dark conditions, thus aiding location, leading to reduced casualty time before recovery for a more positive rescue outcome.

## ORDERING INFORMATION

| COLOR | PART NO.   | DIMENSIONS (INCHES) | WEIGHT (LBS) |
|-------|------------|---------------------|--------------|
| WHITE | 45-JON2225 | 23.25 X 5.9 X 5.9   | 8.6          |
| BLACK | 45-JON2275 | 23.25 X 5.9 X 5.9   | 8.6          |