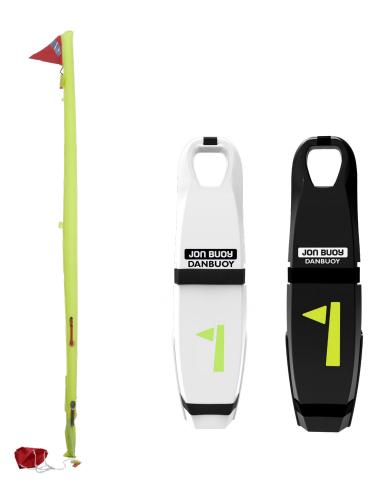

# JON BUOY DANBUOY

The inflatable Jon Buoy Danbuoy is stylish, compact and weighs only 3.9kg. It can be mounted on the pushpit and is easily deployed in an emergency. In the event of a man overboard, simply unclip the unit from its mounting bracket and throw; the Danbuoy then automatically inflates. It replaces the traditional Danbuoy and is also fitted with a light and whistle.

| Code       | Туре       | Description      | Dimensions (inches) | Weight (lbs) |
|------------|------------|------------------|---------------------|--------------|
| 45-JON2025 | White case | Jon Buoy Danbuoy | 23.25 x 15.9 x 15.9 | 8.6          |
| 45-JON2075 | Black case | Jon Buoy Danbuoy | 23.25 x 15.9 x 15.9 | 8.6          |

#### **KEY FEATURES**

- Compact
- Quick and easy to use
- Highly visible
- Easily replaced
- Lightweight
- Automatic inflation
- 33g cylinder
- Automatic light
- Whistle
- White or carbon style hard cases