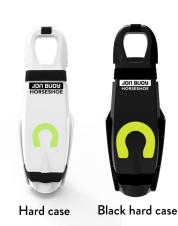

## **KEY FEATURES**

- Automatic inflation
- Retro-reflective tape
- Quick and easy to deploy
- Highly visible
- Light weight
- Clear printed instructions
- Re-packable
- Soft case 2 years service period
- Available as soft or hard case
- Hard casing in white or carbon style
- Soft case available on special orde