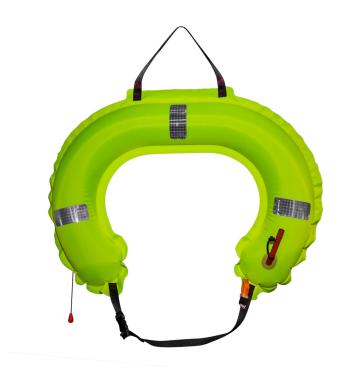

## JON BUOY HORSESHOE

The Jon Buoy Inflatable Horseshoe is a direct replacement for the traditional horseshoe lifebuoys. The compact unit comes fitted with an oral tube retro-reflective tape, whistle and an automatic inflation system as standard.

An automatic light is an optional extra that can be fitted to the horseshoe. The weight of the pouch allows for an accurate throw to the casualty.

Revere Survival Inc, 5323 Highway Ave., Jacksonville, FL, 32254

## **KEY FEATURES**

- Automatic inflation
- Retro-reflective tape
- Quick and easy to deploy
- Highly visible
- Light weight
- Clear printed instructions
- Re-packable
- Soft case 2 years service period
- Available as soft or hard case
- Hard casing in white or carbon style
- Soft case available on special orde