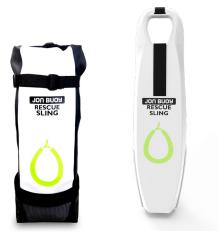

# JON BUOY RESCUE SLING

The Jon Buoy Inflatable Rescue Sling is specifically designed for the quick and easy recovery of a waterborne casualty. Packed neatly into an easily stowable soft or hard case, the versatile fitting allows it to be packed into any suitable boat or land-based fixture. The weight of the pouch allows for an accurate throw to the casualty of up to 36 metres. Upon contact with the water, the sling automatically inflates. An automatic light is an optional extra that can be fitted.

| Code       | Туре       | Description                      | Dimensions (inches) | Weight (lbs) |
|------------|------------|----------------------------------|---------------------|--------------|
| 45-JON3050 | White case | Jon Buoy Inflatable Rescue Sling | 23.25 X 5.9 X 5.9   | 4.6          |
| 45-JON3090 | Soft case  | Jon Buoy Inflatable Rescue Sling | 18.8 X 7 X 3.9      | 3.3          |