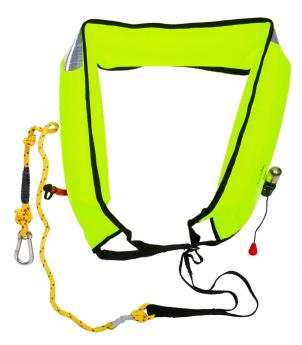

# JON BUOY RESCUE SLING

The Jon Buoy Inflatable Rescue Sling is specifically designed for the quick and easy recovery of a waterborne casualty. Packed neatly into an easily stowable soft or hard case, the versatile fitting allows it to be packed into any suitable boat or land-based fixture. The weight of the pouch allows for an accurate throw to the casualty of up to 36 metres. Upon contact with the water, the sling automatically inflates. An automatic light is an optional extra that can be fitted.

#### **KEY FEATURES**

- Automatic inflation
- Optional light
- Retro-reflective tape
- Quick and easy to deploy
- SWL 175kg
- 36m floating line
- Soft case 2 years service period
- Available with soft or hard case