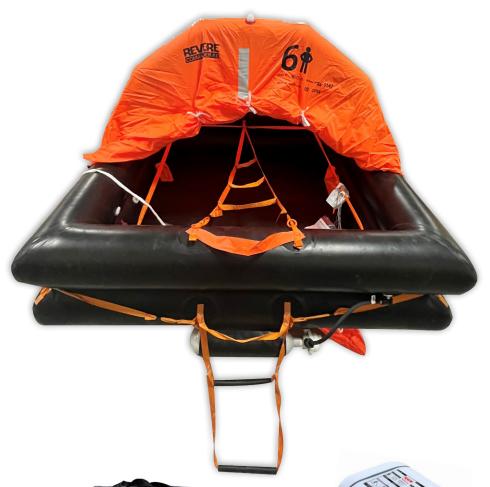

## REVERE COASTAL COMMANDER 4.0 LIFE RAFT

Revere Survival Inc, 5323 Highway Ave., Jacksonville, FL, 32254

Revere introduces its new Coastal Commander 4.0 life raft. This life raft aims to minimize vessel downtime, as it features an extended 5-year inspection interval, compared to other similar life rafts in the market. With no dated goods, this raft is designed specifically to be combined with a ditch bag which can be customized to complement other essential safety items on board.

Compact and lightweight, this dual tube raft is designed to protect passengers on nearshore expeditions should the need arise. Offered in a 4 and 6 person capacities, it is suitable for diverse vessel sizes and crew needs.

## **KEY FEATURES**

- Highly visible orange canopy
- Exterior locator light
- Interior Light
- SOLAS Retro-reflective tape
- Internal safety lines
- External lifelines
- Observation port
- Vacuum packed
- 4 ballast bags
- Independent buoyancy tubes
- · Automatic inflating canopy
- Webbing boarding ladder
- 5 years inspection interval