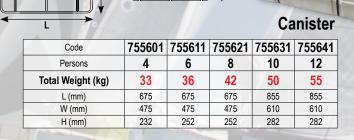

L (mm)

W (mm)

H (mm)

- ✓ LALIZAS CO₂ inflation system, certified according to ISO 15738:2019
- DOT Approved CO<sub>2</sub> air cylinder
- Packed in a canister or in a heavy-duty PVC valise with Carbon Kevlar viewing panel
- Manufactured in EU

With fully transferable 12-year warranty on fabric and seams (starting from the day of manufacture). T's and C's apply.

250

420

250

420

430

340

470