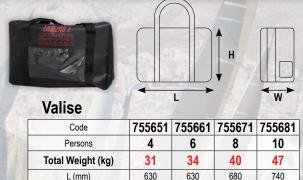

L (mm)

W (mm)

H (mm)

- ✓ LALIZAS CO₂ inflation system, certified according to ISO 15738:2019
- DOT Approved CO<sub>2</sub> air cylinder
- Packed in a canister or in a heavy-duty PVC valise with Carbon Kevlar viewing panel
- Manufactured in EU

With fully transferable 12-year warranty on fabric and seams (starting from the day of manufacture). T's and C's apply.

250

420

250

420

430

340

470

All liferaft dimensions and weight may slightly vary (±3 cm for dimensions, ±5% for weight). Actual product marking may slightly differ from the picture.

| Grab Bag<br>Code | 500574 | 500575 | 500576 | 500577 | 500578 |
|------------------|--------|--------|--------|--------|--------|
| Persons          | 4      | 6      | 8      | 10     | 12     |