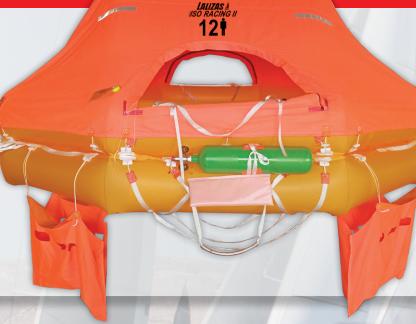

## LALIZAS ISO RACING II Liferaft, DOT

- Approved to the latest international standard ISO 9650-1:2022
- Ultra lightweight, ideal for racing sailboats that require space and weight savings
- Made from TPU, utilising only high-frequency welding and hot air welding for the arches, with no glue used in any part of the liferaft
- Sustainable and eco-friendly solution

L (mm)

W (mm)

H (mm)

- ✓ LALIZAS CO₂ inflation system, certified according to ISO 15738:2019
- DOT Approved CO<sub>2</sub> air cylinder
- Packed in a canister or in a heavy-duty PVC valise with Carbon Kevlar viewing panel
- Manufactured in EU